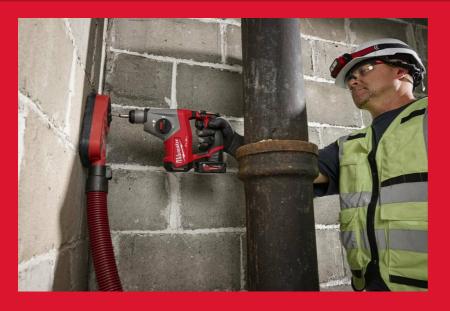

## M12 FUEL™ COMPACT 16 MM SDS-PLUS HAMMER

- Compact and balanced 12 V rotary hammer with 1.15 J of impact energy
- 4-mode operation: rotary hammer, hammer only, rotation only and selectable work position of the chisel (variolock) for maximum versatility
- Anti-vibration system (AVS) for decreased user fatigue and lower vibration exposure. Also, an added anti-vibration side handle for lowering the vibration exposure even further
- Optimised hammer drilling up to 10 mm
- The DNA of our FUEL<sup>™</sup> platform redefines the balance of cordless technologies. MILWAUKEE®'s POWERSTATE<sup>™</sup> brushless motor, REDLITHIUM<sup>™</sup> battery pack and REDLINK PLUS<sup>™</sup> electronic intelligence delivering outstanding power, run time and durability
- Flexible battery system: works with all MILWAUKEE® M12™ batteries