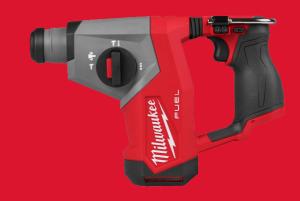

## M12 FHAC16-0

## M12 FUEL™ COMPACT 16 MM SDS-PLUS HAMMER

- Compact and balanced 12 V rotary hammer with 1.15 J of impact energy
- 4-mode operation: rotary hammer, hammer only, rotation only and selectable work position of the chisel (variolock) for maximum versatility
- Anti-vibration system (AVS) for decreased user fatigue and lower vibration exposure. Also, an added anti-vibration side handle for lowering the vibration exposure even further
- Optimised hammer drilling up to 10 mm
- The DNA of our FUEL<sup>™</sup> platform redefines the balance of cordless technologies. MILWAUKEE®'s POWERSTATE<sup>™</sup> brushless motor, REDLITHIUM<sup>™</sup> battery pack and REDLINK PLUS<sup>™</sup> electronic intelligence delivering outstanding power, run time and durability
- Flexible battery system: works with all MILWAUKEE® M12™ batteries