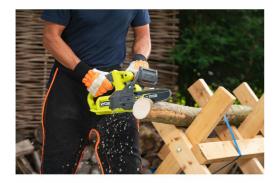

## 18V ONE+™ Cordless 20cm Compact Chainsaw Starter Kit (1 x 2.5Ah)

RY18CS20A-125

- 20cm bar length, perfect for cutting up small logs for firewood, pruning and limbing branches
- 20cm full complement chain features more cutting teeth providing smoother cuts. Also provides lower vibrations and reduces kickback
- Manual oiling system to make operations and maintenance as simple as possible. Only requires oil application directly onto the bar and chain
- Robust tooled chain tensioning system for prolonged usage
- On board tool storage for quick accessibility to retighten the
- Lightweight, compact and maneuverable design which reduces fatigue, allows for easy transportation and controlled precise