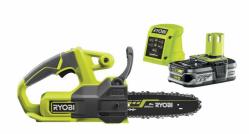

## 18V ONE+™ Cordless 20cm Compact Chainsaw Starter Kit (1 x 2.5Ah)

RY18CS20A-125

- 20cm bar length, perfect for cutting up small logs for firewood, pruning and limbing branches
- 20cm full complement chain features more cutting teeth providing smoother cuts. Also provides lower vibrations and reduces kickback
- Manual oiling system to make operations and maintenance as simple as possible. Only requires oil application directly onto the bar and chain
- Robust tooled chain tensioning system for prolonged usage
- On board tool storage for quick accessibility to retighten the
- Lightweight, compact and maneuverable design which reduces fatigue, allows for easy transportation and controlled precise

| Article Number                       | 5133005814                       |
|--------------------------------------|----------------------------------|
| Battery pack capacity (Ah)           | 2.5                              |
| Battery type                         | Li-ion                           |
| Chain bar length (cm)                | 20                               |
| Chain pitch [mm]                     | 9.53 0.375 (3/8)"                |
| Chain speed (m/s)                    | 4.6                              |
| Charger included                     | Yes                              |
| EAN Code                             | 4058546466886                    |
| No. of batteries supplied            | 1                                |
| Power                                | 18V                              |
| Power                                | 18V                              |
| Standard equipment                   | Bar and chain oil and bar sheath |
| Supplied in                          | Recyclable Carton                |
| Tooless chain tensioner              | No                               |
| Weight (without battery) (kg)        | 2.3                              |
| Weight with battery pack (EPTA) (kg) | 2.8                              |